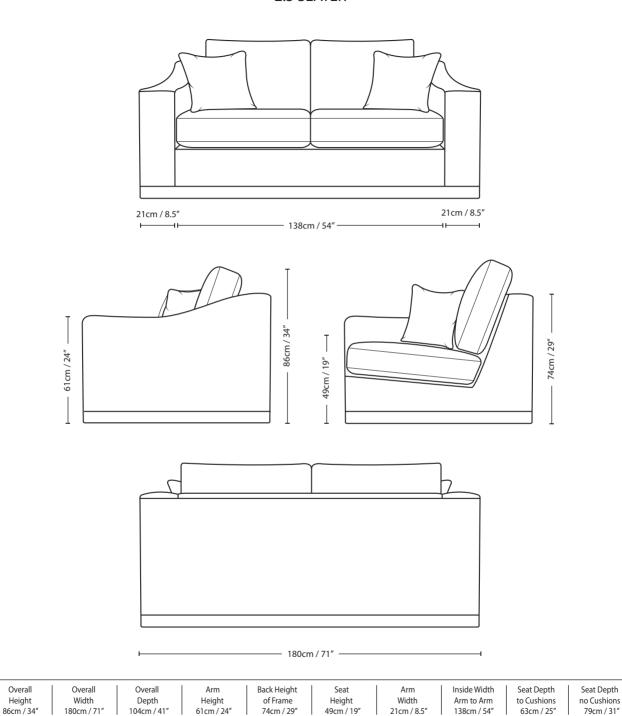

## 5th AVENUE

2.5 SEATER

| Seating sizes vary to a great extent and particularly wherever there are soft cushions involved, this is magnified with front of seat to back cushion depths, |
|---------------------------------------------------------------------------------------------------------------------------------------------------------------|
| whilst formal back cushions will vary with age and plumping. It is essential to note that scatter back cushion depths will adjust from which point you        |
| measure, overtime and with plumping, the accurate measurement does not exist as it will resize each and every time you enjoy its comfort                      |